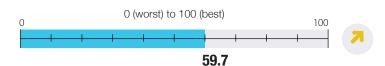

## **OVERALL PERFORMANCE**

**COUNTRY RANKING** 

**COUNTRY SCORE** REGIONAL AVERAGE: 53.7