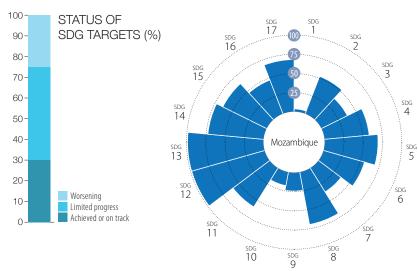

### SDG DASHBOARDS AND TRENDS

Note: The full title of each SDG is available here: https://sdgs.un.org