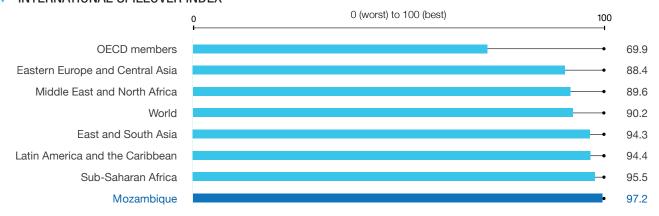

## **OVERALL PERFORMANCE**

**COUNTRY RANKING** 

**COUNTRY SCORE** REGIONAL AVERAGE: 53.7

# AVERAGE PERFORMANCE BY SDG



### SDG DASHBOARDS AND TRENDS



Note: The full title of each SDG is available here: https://sdgs.un.org

### INTERNATIONAL SPILLOVER INDEX



#### STATISTICAL PERFORMANCE INDEX



#### MISSING DATA IN SDG INDEX

2%

# MOZAMBIQUE

| SDG1 – No Poverty                                                                                                                                                                                                                                                                                                                                                                                                                                                                                        | Value Year Rating Tr