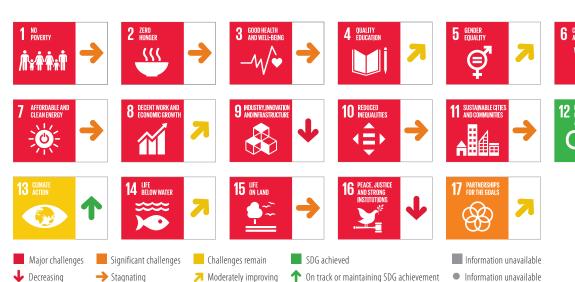

## **OVERALL PERFORMANCE**

**COUNTRY RANKING** 

**COUNTRY SCORE** REGIONAL AVERAGE: 53.7

# AVERAGE PERFORMANCE BY SDG



### SDG DASHBOARDS AND TRENDS



Note: The full title of each SDG is available here: https://sdgs.un.org

### INTERNATIONAL SPILLOVER INDEX



#### STATISTICAL PERFORMANCE INDEX



#### MISSING DATA IN SDG INDEX

2%

# MOZAMBIQUE

| SDG1 – No Poverty                                                                                                                                                                                                                                                                                                                                                                                                                                                                                        | Value Year Rating Tr